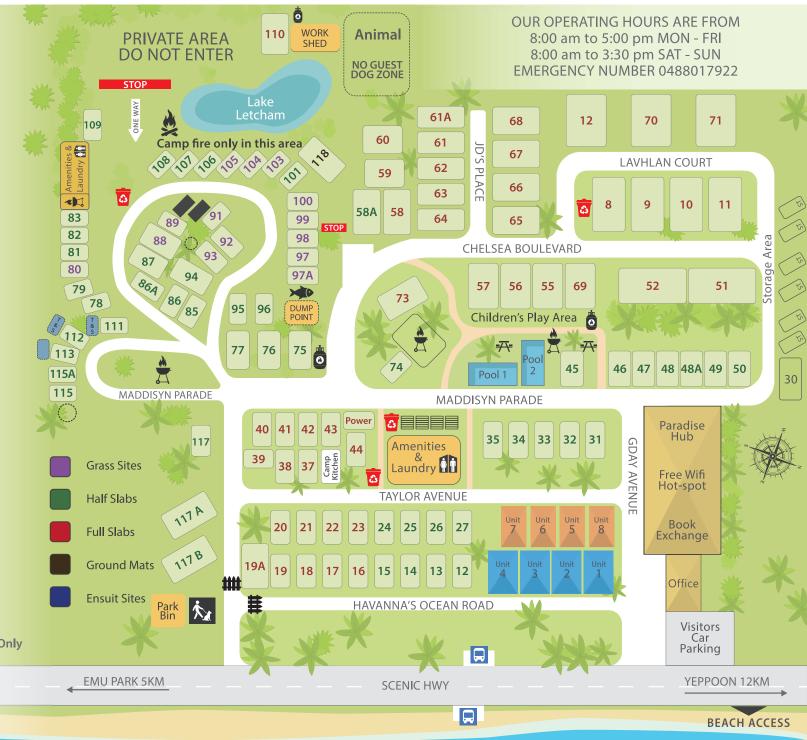

UPSIDE DOWN LID. PLEASE PLACE RUBBISH BAG TIED UP ON THE TURNED

LINER REPLACE. YOUR RUBBISH WILL BE COLLECTED AND A NEW BIN

## RETURNING OF BOOM GATE TAG

IN THE EVENT THAT YOU DO NOT RETURN THE BOOM GATE TAG A \$30.00 FEE WILL BE DEDUCTED FROM THE NOMINATED CARD ON YOUR ROOM BOOKING