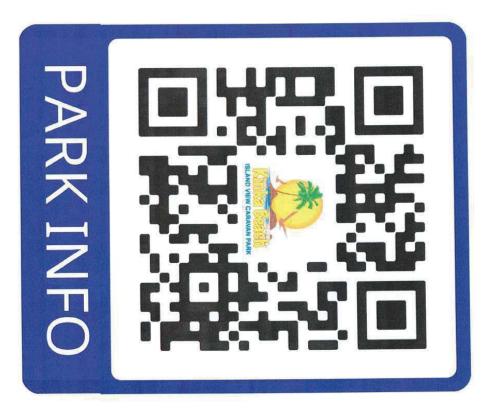

QR Code for park info is ON BACK OF PARK MAP, BRING CAMERA UP AND **SCAN** 

Hold Smart phone camera over the QR coder and download the information

All visitor are to register at reception before entering the park

## Legend

**Walking Tracks** 

**Dump Point** 

SERVICES THIS PARK PROVIDES TV AS A COMPLEMENTARY TV: INSTRUCTIONS ARE PROVIDED IN THE QR CODE

IF YOU DO NOT GET TV WE DO NOT HOLD ANY RESPONSIBILITY

PLEASE HOLD YOUR CAMERA ON YOUR PHONE OVER THE QR CODE TO BRING UP ALL PARK INFORMATION.